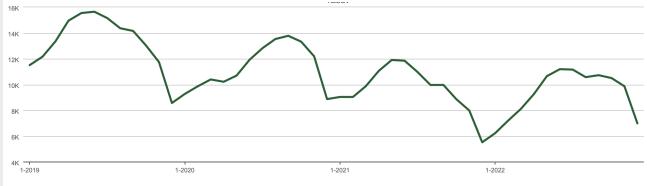

Low inventory and historically low borrowing rates were the driving force behind the record prices and multiple offer situations that we experienced over the last couple of years. When looking back as far as 2005, December 2021 had the lowest inventory ever. Last month (December 2022) had the second lowest inventory numbers ever.

In the last half of 2022, the real estate market showed signs of balance with opportunities for both buyers and sellers. This is the first sign of balance that we've seen in almost two years. As we move closer to the 2023 Spring Market, we'll see how low inventory and higher borrowing-costs influence the real estate market.