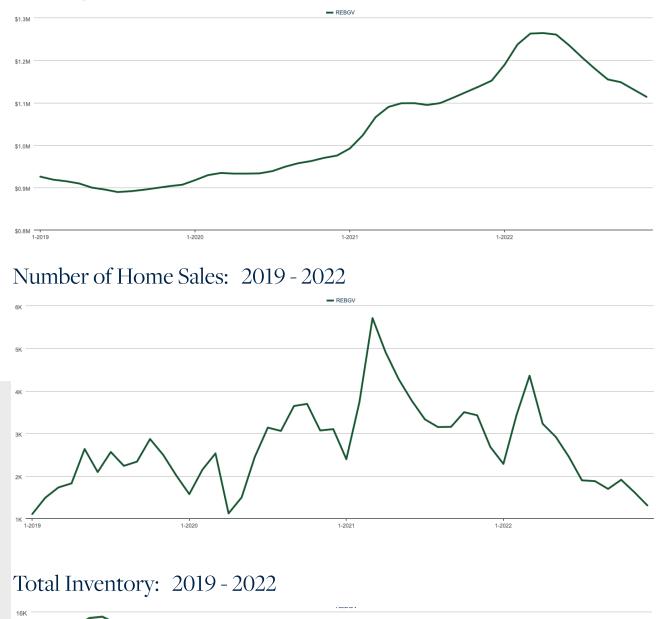

When comparing all housing types in Greater Vancouver from December 2021 to December 2022, the number of homes sold decreased by 51% but prices only decreased by 3.3%. Compared to December 2019, prices are still 22% higher. April 2022 had the highest sales prices ever. When comparing April 2022 to December 2022, prices are down 11.9%.

Low inventory and historically low borrowing rates were the driving force behind the record prices and multiple offer situations that we experienced over the last couple of years. When looking back as far as 2005, December 2021 had the lowest inventory ever. Last month (December 2022) had the second lowest inventory numbers ever.

In the last half of 2022, the real estate market showed signs of balance with opportunities for both buyers and sellers. This is the first sign of balance that we've seen in almost two years. As we move closer to the 2023 Spring Market, we'll see how low inventory and higher borrowing-costs influence the real estate market.

#### Housing Prices: 2019 - 2022